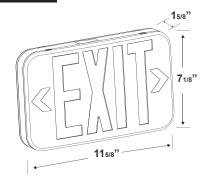

### **DIMENSIONS**

Sample Part Number: EZRXTEU-1-R-W-EM

| ORDERING INFORMATION | Model   | No. of faces                         | Letter Color | Housing Color | Battery           |  |
|----------------------|---------|--------------------------------------|--------------|---------------|-------------------|--|
|                      | EZRXTEU | 1 1 Single Face                      | R Red        | W White       | Blank AC Only     |  |
|                      |         | 2 Universal<br>Single/Double<br>Face | G Green      | B Black       | EM Battery Backup |  |